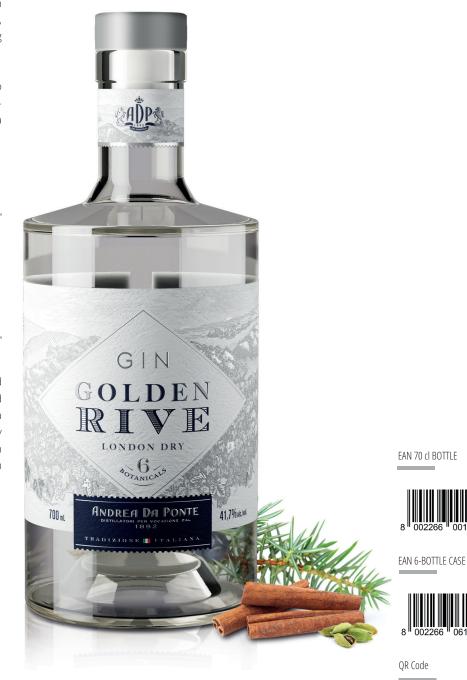

## **CHARACTERISTICS**

Type: London Dry Gin

Distillation: batch distillation

Alcohol by volume: 41,7%

#### **BOTANICALS**

Rive London Dry Gin gets its aroma and flavour from six masterfully measured botanicals: juniper (balsamic notes), angelica (fresh jasmine notes), cinnamon (spicy notes), coriander (rounded flavour), lemon peel (fresh citrus notes) and cardamom (fragrant and floral notes).

## **BOTTLE SIZE**

It is available in a 70 cl bottle.